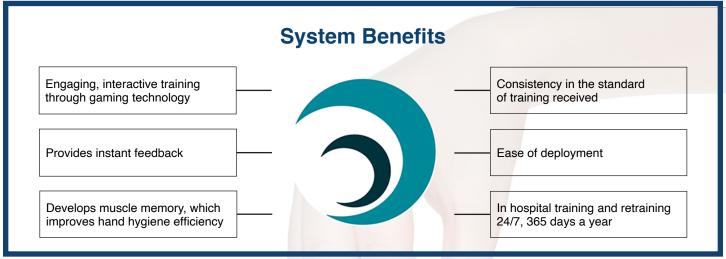

## **Advantages**

SureWash shifts learning from the classroom setting to the hospital environment. Training and retraining is available 24 hours a day, 365 days a year, allowing users to practice, rest and repeat, building muscle memory for life. A study in Yale University using the SureWash system found that a single training session is not effective in ensuring the skill of hand hygiene is achieved. Rather, regular training over multiple days is necessary to reach proficiency. and hygiene competency.

#### **Surewash Products**

SureWash provides three products to suit your organizations needs for training staff, patients and visitors in hand hygiene technique. You can choose between the ELITE, the GO and the APP. All systems gamify the learning technique, making training fun, engaging and interactive. Hand hygiene compliance rates are thus increased when incorporated into a multi-modal approach, helping to reduce the risk of infections and improve patient outcomes.

## **Reporting Suite**

The SureWash Reporting Suite is an audited training record for regulatory bodies. It provides you with comprehensive, customizable views of your users training data.

### It allows the C-Suite of an organization to:

- Access and easily track staff's training data to assess their standard in hand hygiene technique
- 3 Identify the learning curve towards competency
- Automate and aggregate data across organisations
- Download and print reports in PDF or Excel format