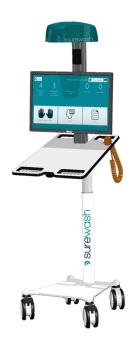

#### **Surewash Products**

SureWash provides three products to suit your organizations needs for training staff, patients and visitors in hand hygiene technique. You can choose between the ELITE, the GO and the APP. All systems gamify the learning technique, making training fun, engaging and interactive. Hand hygiene compliance rates are thus increased when incorporated into a multi-modal approach, helping to reduce the risk of infections and improve patient outcomes.